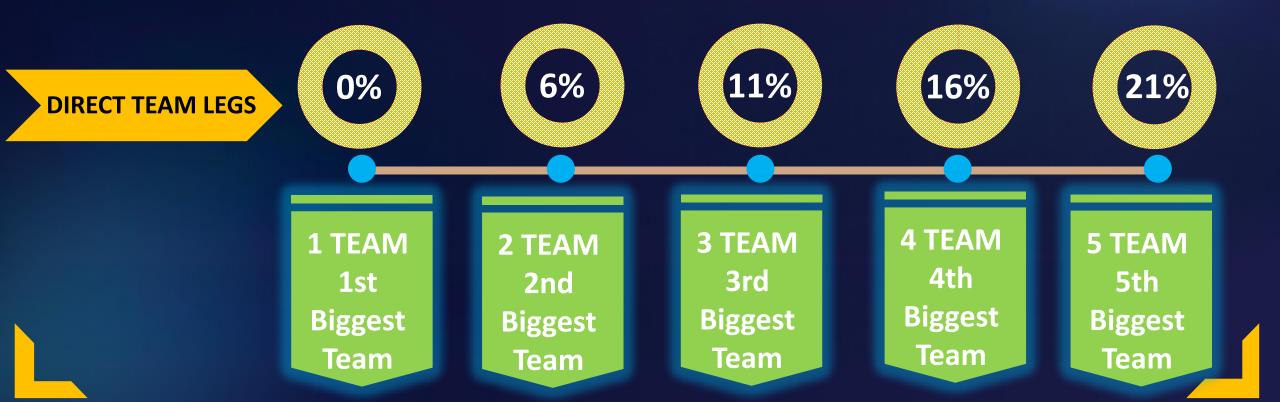

#### **K10 Program Unique Key Features:**

- > The sooner you join, the bigger your team will grow.
- ➤ The more direct referrals you have, the bigger your team will be.
- The more active your direct referrals are, the more points you will earn.
- > The more points you earn, the more income you will receive.
- ➤ **K10 Capping** You can earn a maximum of 105% of your investment package every time.
- The closing happens per day.